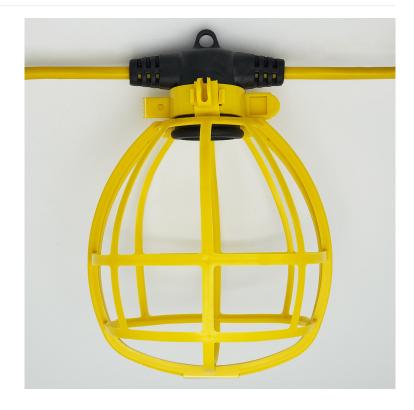

Sunlite 04227 100-Foot Commercial-Grade Cage Light String, 100-Feet, 10 Medium Base Sockets (E26), 150 Watt Max Per Bulb (Bulbs Not Included), Indoor, Outdoor, Construction Lighting, ETL Listed

## **General Characteristics Product Dimensions** MOL (in) Application Outdoor 1200 Package Dimension (in) (W) 10 (H) 12 (D) 15 **Fixture Characteristics** Package Weight (lb) 15.9 Number of Lights 10 Cord Length 100' Max Wattage 1430 **Product Data** Other Mounting Item UPC 653703042275 **Additional Features**